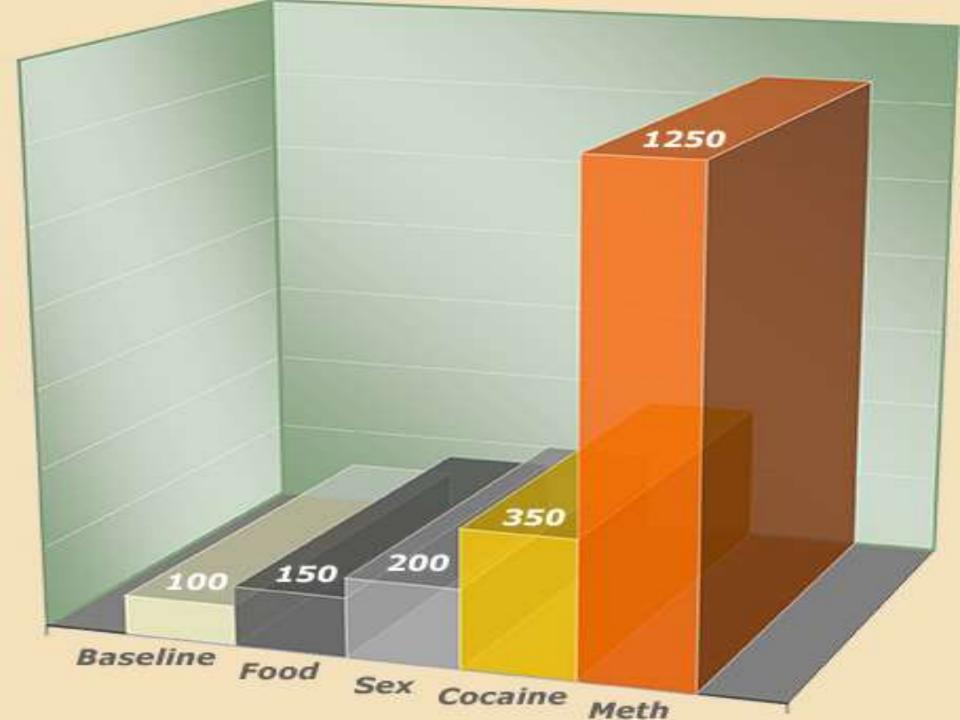

phetamine Users

Adverse (negative) effects of Methamphetamine

### Psychological

- Insomnia
- Aggressive behavior
- Paranoia
- Incessant conversations
- Decreased appetite
- Increased alertness
- Irritability
- Slurred speech
- Dizziness
- Confusion
- Hallucinations
- Obsessive behaviors
- Depression
- Panic attacks

### Systemic

- Hypothermia
- Malnutrition
- Impaired immune system

### Circulatory -

- High blood pressure
- Vessel damage in brain
- Clotting and stroke

### Heart-

- Chest pain
- Rapid heart rate
- Heart attack

### Liver-

Damage

### -Eyes

Dilated pupils

### Mouth

Grinding of teeth

### Skin

- Sweating
- Numbness

### Respiratory

 Shortness of breath

### Muscular

- Jerky movements
- Increased activity
- Convulsions
- Loss of coordination

### Kidneys

Damage



### Methamphetamine Short -Term Effects

- Loss of Appetite
- Sleep Loss
- Severe Mood Swings
- Elevated BloodPressure
- Paranoia
- Erratic or ViolentBehavior

### Source:

## Methamphetamine Long -Term Effects

- Body Sores
- Psychosis and Hallucinations
- Brain Damage
- Stroke
- Coma

Source:





FACIAL MUSCULATURE AND FAT •



TEETH AND GUMS •







1 AGE: 23







INCREASING ESTIMATED AGE

Methamphetamine Users



# Meth Mouth







3 years, 5 months later





3 months later





4 years, 5 months later





11 months later





7 months later

















































## Age-Adjusted Rates of Death Related to Rx Opioids and Heroin Drug Poisoning in the US, 2000-2015







## WARNING

A clandeatice laboratory for the manufacture of illegal drugs and/or ha