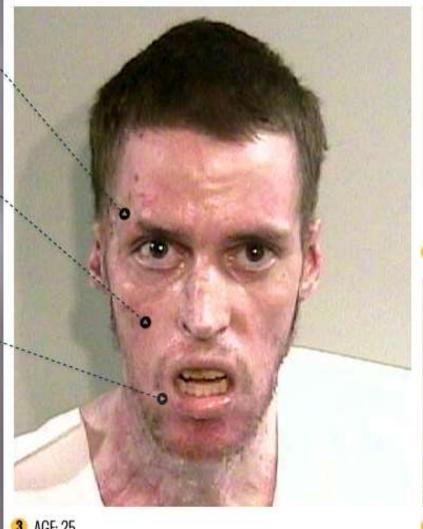

# Meth Mouth

FACIAL MUSCULATURE AND FAT •

TEETH AND GUMS •

1 AGE: 23

INCREASING ESTIMATED AGE

Methamphetamine Users

Adverse (negative) effects of Methamphetamine

## Methamphetamine Long -Term Effects

- Body Sores
- Psychosis and Hallucinations
- Brain Damage
- Stroke
- Coma

Source:

FACIAL MUSCULATURE AND FAT •

TEETH AND GUMS •

1 AGE: 23

INCREASING ESTIMATED AGE

Methamphetamine Users