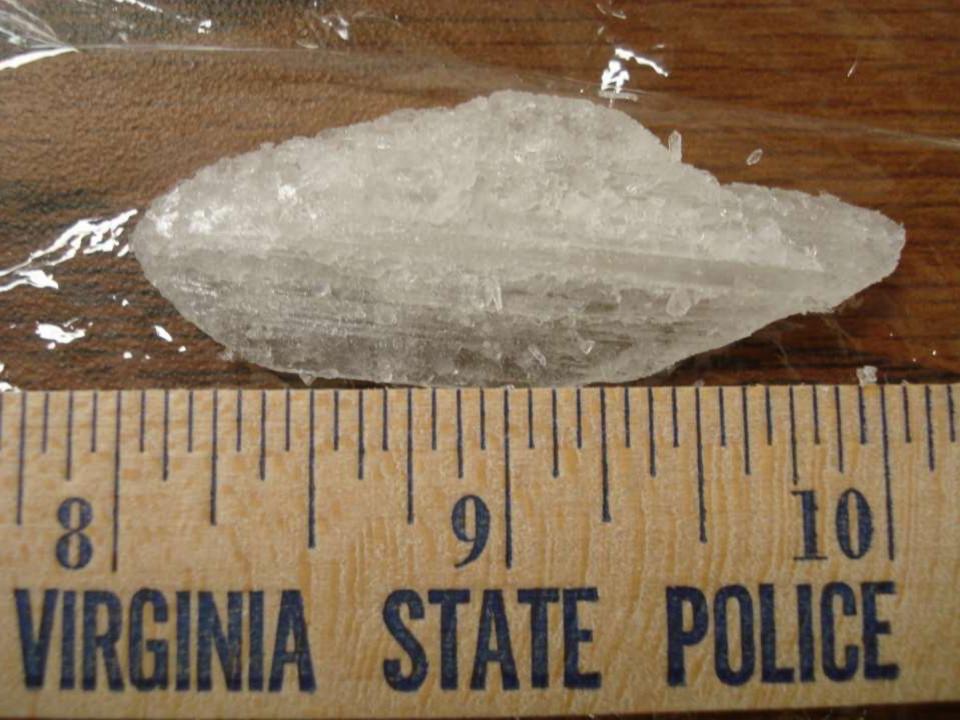

# FIRST SERGEANT C. L. PARSONS



# SALTON SEA







# WHY METH??



# Methamphetamine

- Affects the Central Nervous System
- Releases Dopamine in the brain giving the user an euphoric feeling
- User receives an intense rush
- This rush can last up to 12 hours
- Heightens the senses
- Highly addictive

### Methamphetamine Short -Term Effects

- Loss of Appetite
- Sleep Loss
- Severe Mood Swings
- Elevated BloodPressure
- Paranoia
- Erratic or ViolentBehavior

### Source:

## Methamphetamine Long -Term Effects

- Body Sores
- Psychosis and Hallucinations
- Brain Damage
- Stroke
- Coma

Source:



Adverse (negative) effects of Methamphetamine

### Psychological

- Insomnia
- Aggressive behavior
- Paranoia
- Incessant conversations
- Decreased appetite
- Increased alertness
- Irritability
- Slurred speech
- Dizziness
- Confusion
- Hallucinat