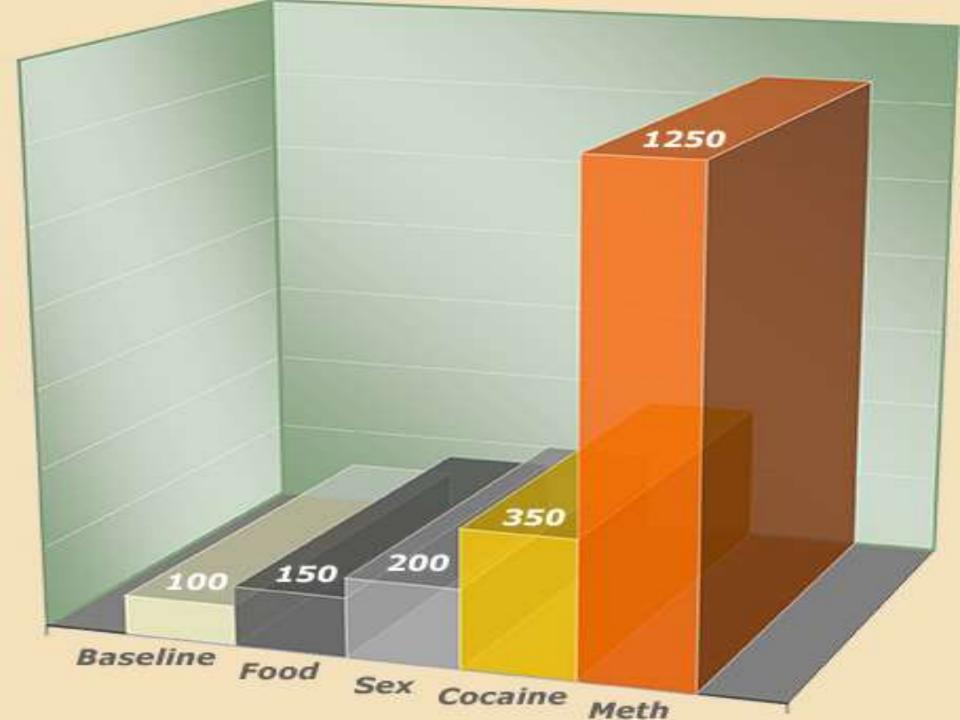

a

Source:



Adverse (negative) effects of Methamphetamine

### Psychological

- Insomnia
- Aggressive behavior
- Paranoia
- Incessant conversations
- Decreased appetite
- Increased alertness
- Irritability
- Slurred speech
- Dizziness
- Confusion
- Hallucinations
- Obsessive behaviors
- Depression
- Panic attacks

### Systemic

- Hypothermia
- Malnutrition
- Impaired immune system

### Circulatory -

- High blood pressure
- Vessel damage in brain
- Clotting and stroke

#### Heart-

- Chest pain
- Rapid heart rate
- Heart attack

### Liver-

Damage

### -Eyes

Dilated pupils

### Mouth

Grinding of teeth

### Skin

- Sweating
- Numbness

### Respiratory

 Shortness of breath

#### Muscular

- Jerky movements
- Increased activity
- Convulsions
- Loss of coordination

### -Kidneys

Damage





# Meth Mouth







FACIAL MUSCULATURE AND FAT •



TEETH AND GUMS •







1 AGE: 23







INCREASING ESTIMATED AGE

Methamphetamine Users

Adverse (negative) effects of Methamphetamine

### Psychological

- Insomnia
- Aggressive behavior
- Paranoia
- Incessant conversations
- Decreased appetite
- Increased alertness
- Irritability
- Slurred speech
- Dizziness
- Confusion
- Hallucinations
- Obsessive behaviors
- Depression
- Panic attacks

### Systemic

- Hypothermia
- Malnutrition
- Impaired immune system

### Circulatory -

- High blood pressure
- Vessel damage in brain
- Clotting and stroke

### Heart-

- Chest pain
- Rapid heart rate
- Heart attack

### Liver-

Damage

### -Eyes

Dilated pupils

### Mouth

Grinding of teeth

### Skin

- Sweating
- Numbness

### Respiratory

 Shor