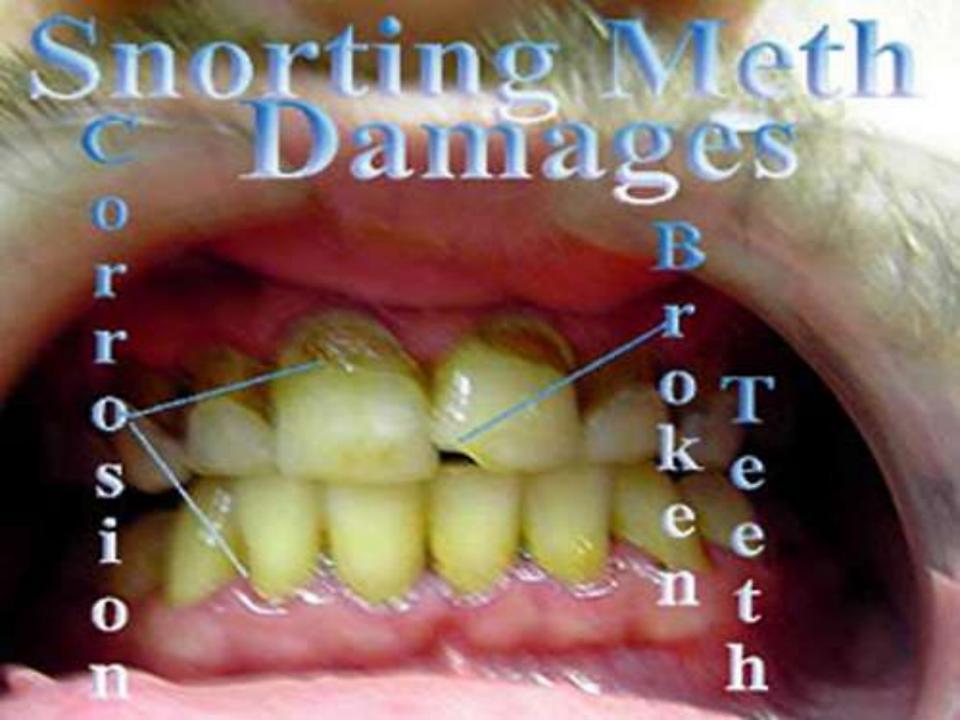

Source:



Adverse (negative) effects of Methamphetamine

### Psychological

- Insomnia
- Aggressive behavior
- Paranoia
- Incessant conversations
- Decreased appetite
- Increased alertness
- Irritability
- Slurred speech
- Dizziness
- Confusion
- Hallucinations
- Obsessive behaviors
- Depression
- Panic attacks

### Systemic

- Hypothermia
- Malnutrition
- Impaired immune system

### Circulatory -

- High blood pressure
- Vessel damage in brain
- Clotting and stroke

#### Heart-

- Chest pain
- Rapid heart rate
- Heart attack

### Liver-

Damage

### -Eyes

Dilated pupils

### Mouth

Grinding of teeth

### Skin

- Sweating
- Numbness

### Respiratory

 Shortness of breath

#### Muscular

- Jerky movements
- Increased activity
- Convulsions
- Loss of coordination

### -Kidneys

Damage





# Meth Mouth







FACIAL MUSCULATURE AND FAT •



TEETH AND GUMS •







1 AGE: 23







INCREASING ESTIMATED AGE

Methamphetamine Users

Adverse (negative) effects of Methamphetamine

### Psychological

- Insomnia
- Aggressive behavior
- Paranoia
- Incessant conversations
- Decreased appetite
- Increased alertness
- Irritability
- Slurred speech
- Dizziness
- Confusion
- Hallucinations
- Obsessive behaviors
- Depression
- Panic attacks

### Systemic

- Hypothermia
- Malnutrition
- Impaired immune system

### Circulatory -

- High blood pressure
- Vessel damage in brain
- Clotting and stroke

### Heart-

- Chest pain
- Rapid heart rate
- Heart attack

### Liver-

Damage

### -Eyes

Dilated pupils

### Mouth

Grinding of teeth

### Skin

- Sweating
- Numbness

### Respiratory

 Shortn