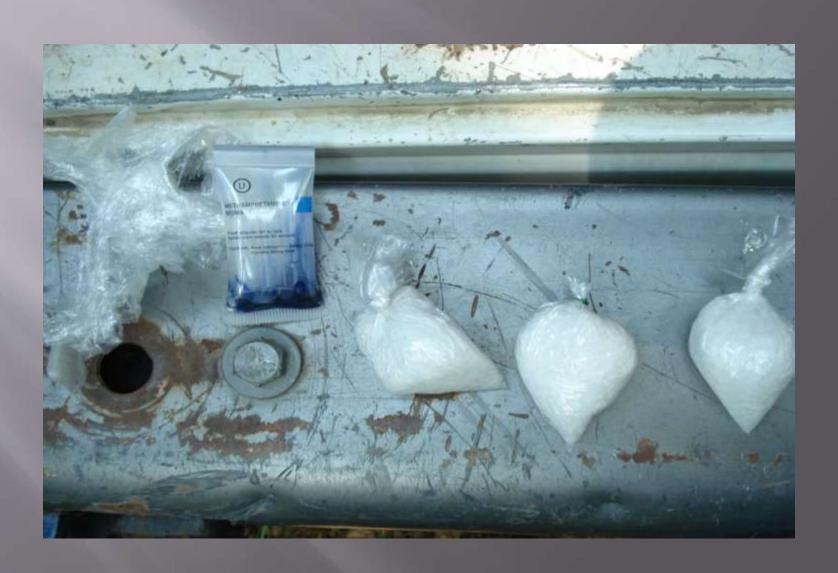

# FIRST SERGEANT C. L. PARSONS



# SALTON SEA







# WHY METH??



# Methamphetamine

- Affects the Central Nervous System
- Releases Dopamine in the brain giving the user an euphoric feeling
- User receives an intense rush
- This rush can last up to 12 hours
- Heightens the senses
- Highly addictive

### Methamphetamine Short -Term Effects

- Loss of Appetite
- Sleep Loss
- Severe Mood Swings
- Elevated BloodPressure
- Paranoia
- Erratic or ViolentBehavior

### Source:

## Methamphetamine Long -Term Effects

- Body Sores
- Psychosis and Hallucinations
- Brain Damage
- Stroke
- Coma

Source:



Adverse (negative) effects of Methamphetamine

### Psychological

- Insomnia
- Aggressive behavior
- Paranoia
- Incessant conversations
- Decreased appetite
- Increased alertness
- Irritability
- Slurred speech
- Dizziness
- Confusion
- Hallucinations
- Obsessive