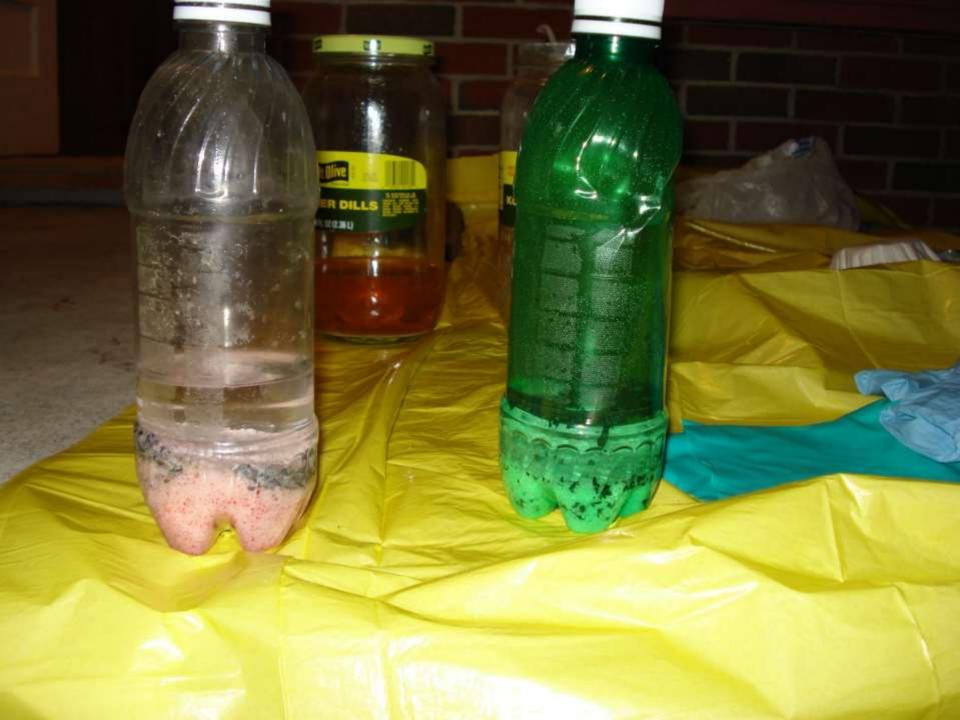

## WARNING

A clandeatice laboratory for the manufacture of illegal drugs and/or hazardous chemicals was seized at this location on

hazardous chemicals have been disposed of pursuant to lew.

However, there still may be hazardous substances or weste products on this property, either in buildings or in the ground itself. Please exercise caution while on these premium.