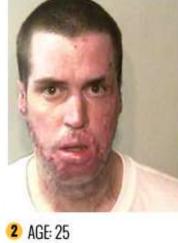

# Meth Mouth

FACIAL MUSCULATURE AND FAT •

TEETH AND GUMS •

1 AGE: 23

INCREASING ESTIMATED AGE

Methamphetamine Users

Adverse (negative) effects of Methamphetamine

# Meth Mouth

3 years, 5 months later

3 months later

4 years, 5 months later

11 months later

7 months later