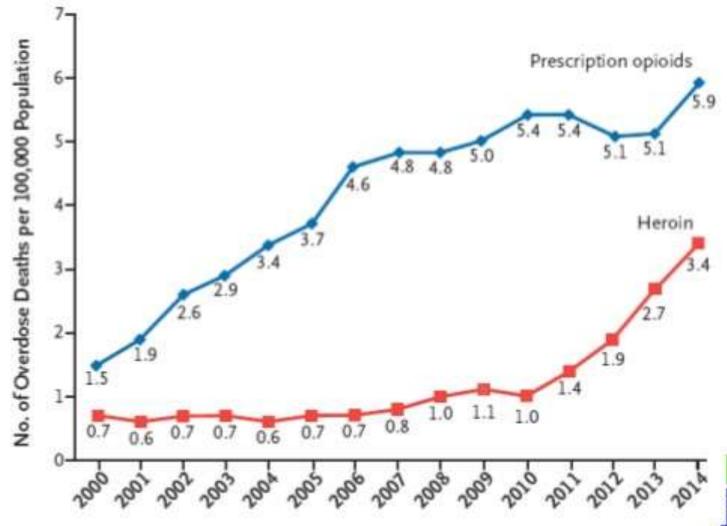

## Age-Adjusted Rates of Death Related to Rx Opioids and Heroin Drug Poisoning in the US, 2000-2015