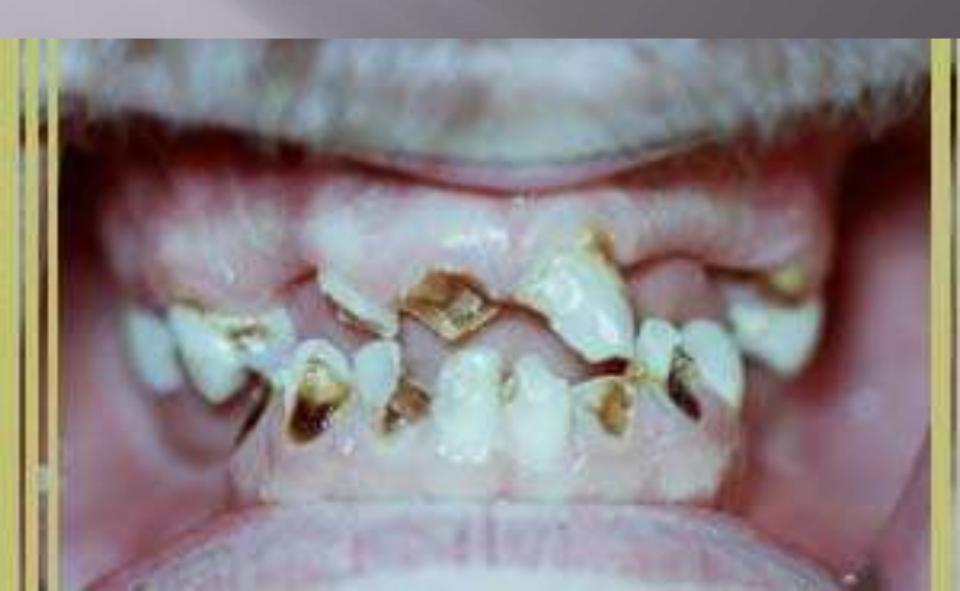

# Meth Mouth

FACIAL MUSCULATURE AND FAT •

TEETH AND GUMS •

1 AGE: 23

INCREASING ESTIMATED AGE

Methamphetamine Users

Adverse (negative) effects of Methamphetamine

## Methamphetamine Long -Term Effects

- Body Sores
- Psychosis and Hallucinations
- Brain Damage
- Stroke
- Coma

Source:

FACIAL MUSCULATURE AND FAT •

TEETH AND GUMS •

1 AGE: 23

INCREASING ESTIMATED AGE

Methamphetamine Users