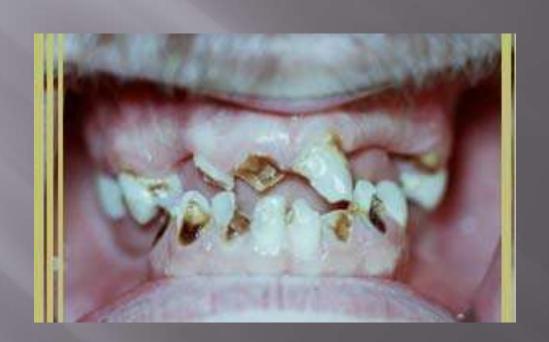

# Meth Mouth

FACIAL MUSCULATURE AND FAT •

TEETH AND GUMS •

1 AGE: 23

INCREASING ESTIMATED AGE

Methamphetamine Users

Adverse (negative) effects of Methamphetamine

## Methamphetamine Long -Term Effects

- Body Sores
- Psychosis and Hallucinations
- Brain Damage
- Stroke
- Coma

Source:

FACIAL MUSCULATURE AND FAT •

TEETH AND GUMS •

1 AGE: 23

INCREASING ESTIMATED AGE

Methamphetamine Users

# Meth Mouth

3 years, 5 months later

3 months later

4 years, 5 months later

11 months later

7 months later