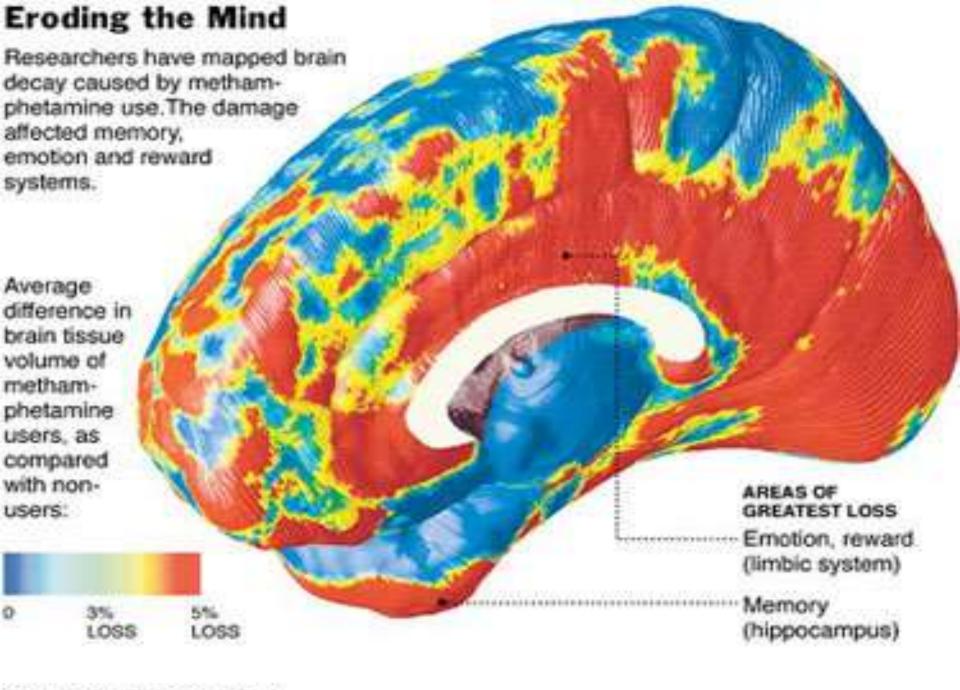

## Methamphetamine Long -Term Effects

- Body Sores
- Psychosis and Hallucinations
- Brain Damage
- Stroke
- Coma

Source:

Adverse (negative) effects of Methamphetamine

## Methamphetamine Long -Term Effects

- Body Sores
- Psychosis and Hallucinations
- Brain Damage
- Stroke
- Coma

Source:

FACIAL MUSCULATURE AND FAT •

TEETH AND GUMS •

1 AGE: 23

INCREASING ESTIMATED AGE

Methamphetamine Users