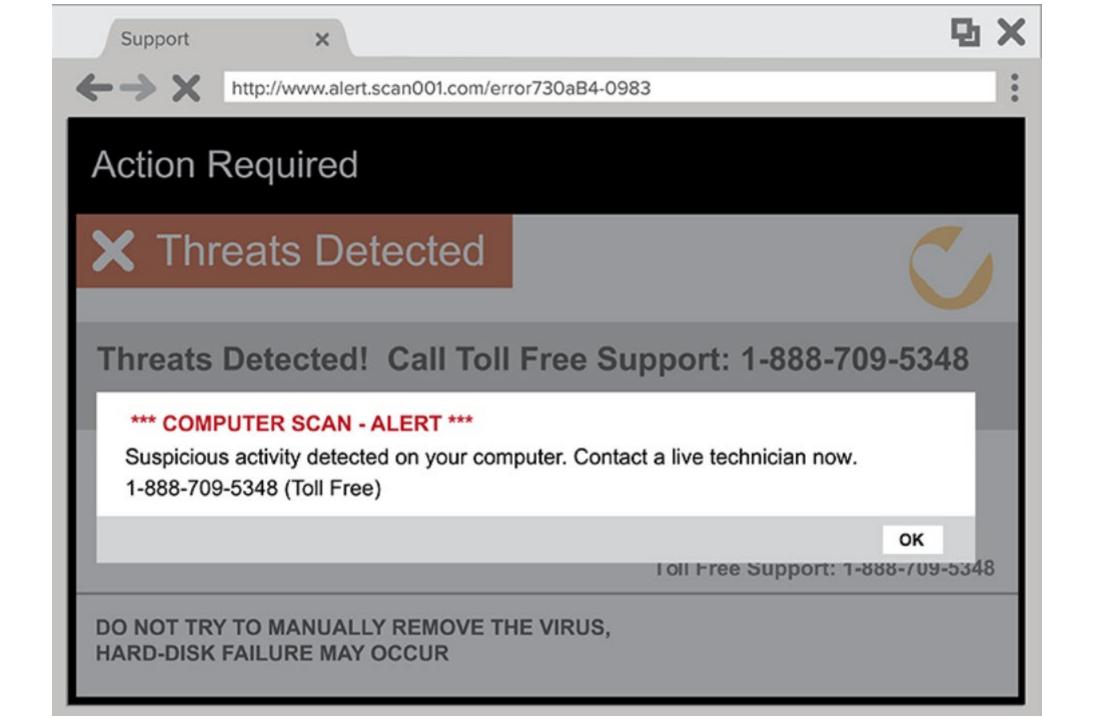

# SUPPORT SCAMS

- Tell you there's a problem with computer and will ask for remote access
- Push "pop up" notifications on your screen telling you to click and/or call the number now
- Ads on websites telling you to call a number now or something will happen
- Banks