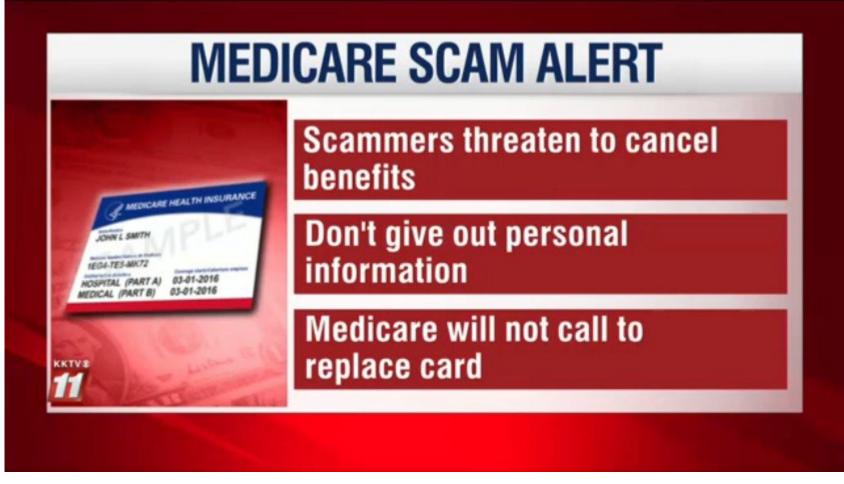

#### MEDICARE SCAMS

- Substitution of inferior equipment
- Watch billing statements for fraudulent billing
- 1-800-MEDICARE