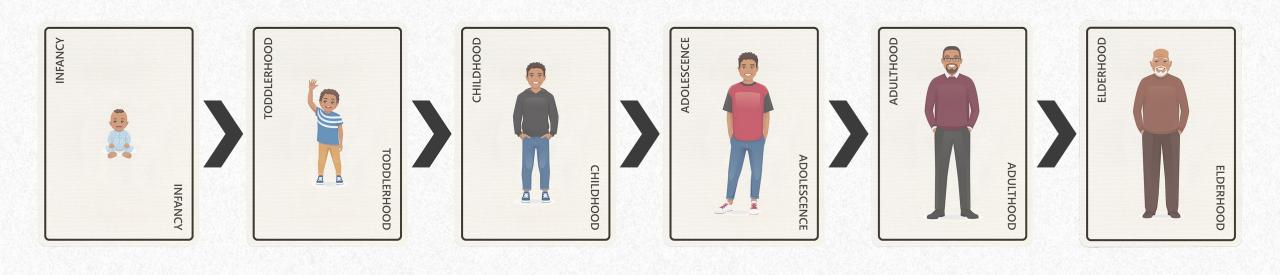

### THE MISSING CULTURAL ELEMENTS

- MILESTONES OF ELDERHOOD
- INITIATION INTO ELDERHOOD
- A WIDER VARIETY OF ROLES FOR ELDERS
- RITES OF PASSAGE AND CELEBRATIONS MARKING THE GRADUATION FROM ADULTHOOD TO ELDERHOOD

# **ELDERHOOD IS:**

- MULTIDIMENSIONAL
- MULTIDIRECTIONAL
- CONTEXTUAL

# **ELDERHOOD IS NOT:**

- REACHED AT A GIVEN AGE
- REACHED VIA A SINGLE PATH